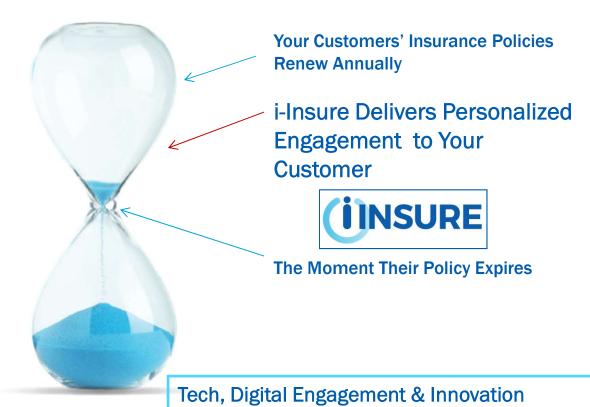

#### **InsureNOW**

#### **Micro-Segmentation Personalized Engagement**

Sends 30 days in advance, reminding the client of your dedication to their financial well being.

Michigan First

Let's get right to it. We know you're busy and have more exciting things think about than auto insurance, but we know it's also a big expense for you. Your auto insurance will expire on 1/4/2019 making this the perfe time to make sure you have the right coverage at the right price for you