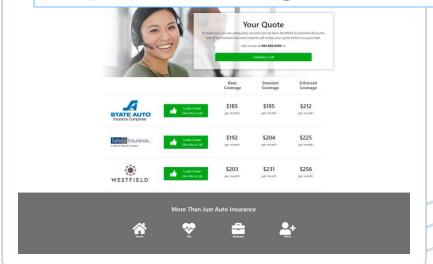

#### **InsureNOW - QUOTE**

We've taken on a lot of the work to make the quoting process as frictionless as possible. Real-time quotes, delivered in minutes with quick and easy ways to complete and purchase with an agent.

#### **RECOMMENDATION ENGINE**

The GDS Engine will score thousands of insurance product combinations using the customer's data profile and our proprietary Big Data Algorithms.