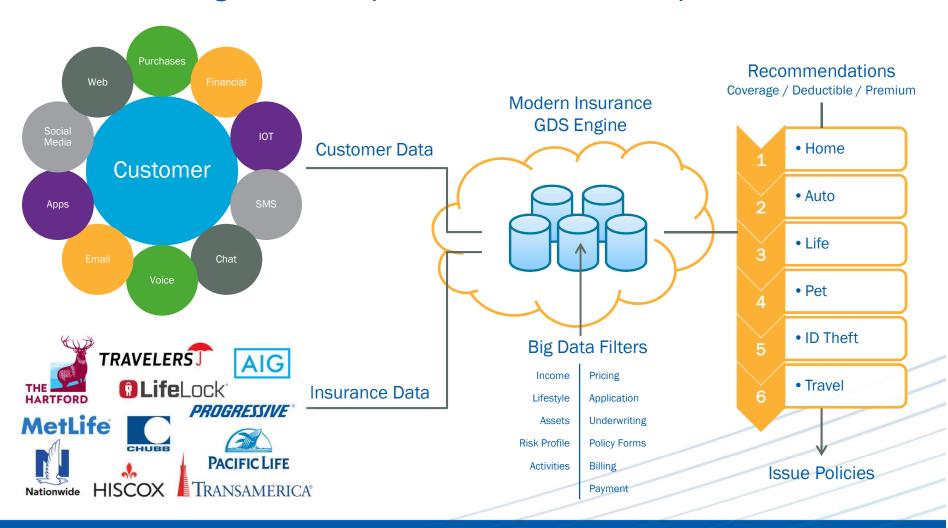

#### How we think about a GDS PLATFORM

We are Creating a New GDS (Global Distribution Service) for Insurance

#### **RECOMMENDATION ENGINE**

The GDS Engine will score thousands of insurance product combinations using the customer's data profile and our proprietary Big Data Algorithms.