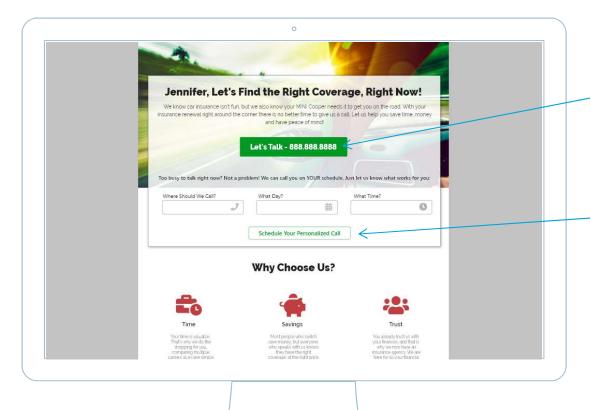

#### InsureNOW - PURLs

Personalized Landing Pages – Amazon "Welcome Back..."

- Click or dial to call right now
- Schedule a call on your schedule