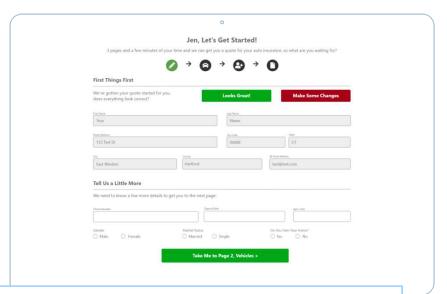

#### **InsureNOW - QUOTE**

We've taken on a lot of the work to make the quoting process as frictionless as possible. Real-time quotes, delivered in minutes with quick and easy ways to complete and purchase with an agent.