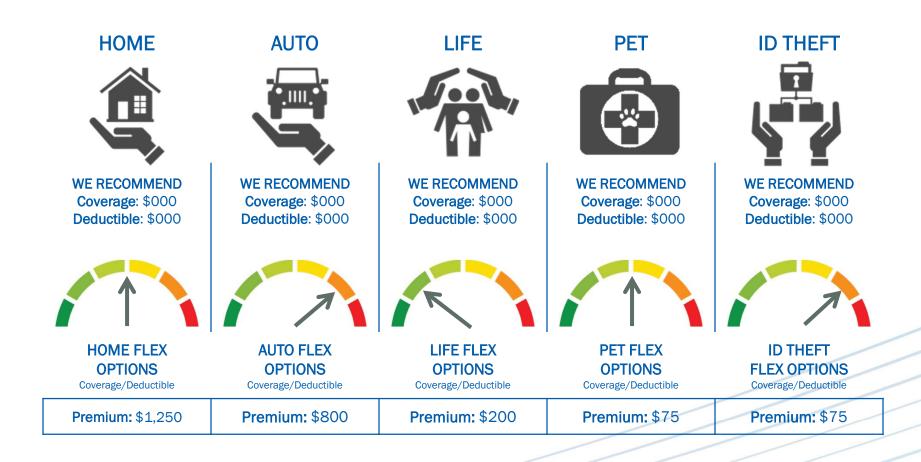

#### **RECOMMENDATION ENGINE**

The GDS Engine will score thousands of insurance product combinations using the customer's data profile and our proprietary Big Data Algorithms.