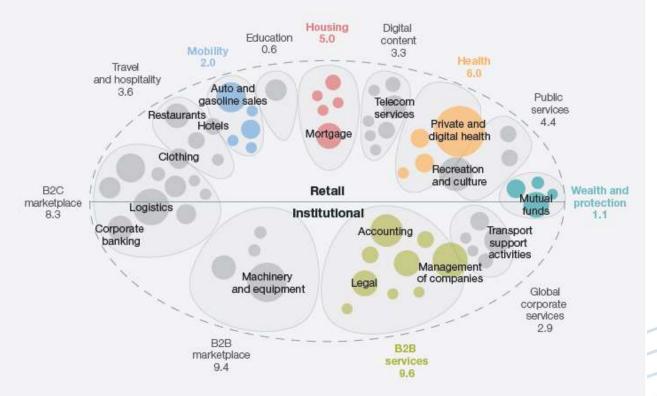

## **Ecosystems By 2025**

Exhibit 1 New ecosystems are likely to emerge in place of many traditional industries by 2025.

Ecosystem illustration, estimated total sales in 2025,1 \$ trillion

<sup>&</sup>lt;sup>1</sup> Circle sizes show approximate revenue pool sizes. Additional ecosystems are expected to emerge in addition to those depicted; not all industries or subcategories are shown.

Source: IHS World Industry Service; Panorama by McKinsey; McKinsey analysis