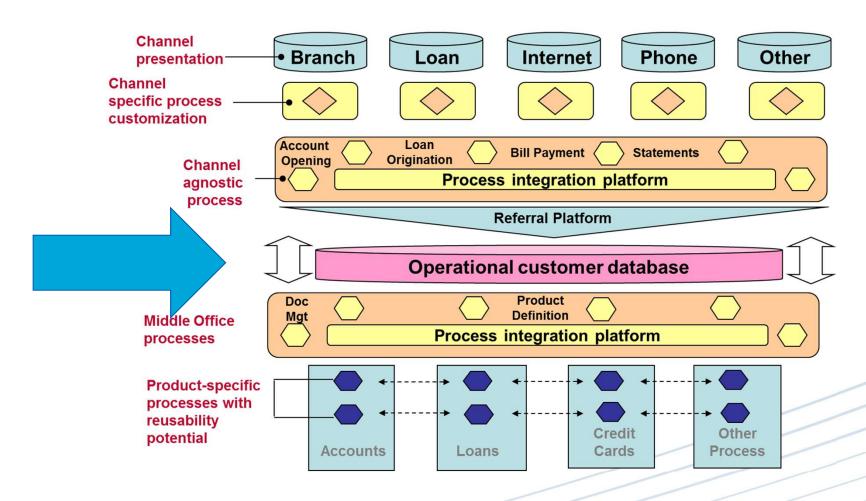

**Ecosystems at work**



## **Ecosystems By 2025**

Exhibit 1 New ecosystems are likely to emerge in place of many traditional industries by 2025.

Ecosystem illustration, estimated total sales in 2025,1 \$ trillion



<sup>&</sup>lt;sup>1</sup> Circle sizes show approximate revenue pool sizes. Additional ecosystems are expected to emerge in addition to those depicted; not all industries or subcategories are shown.

Source: IHS World Industry Service; Panorama by McKinsey; McKinsey analysis



## Can You Be a Ecosystem Orchestrator



## **Ecosystem Challenges**

- Examine Roles and Models
  - Shifting value pools
  - Changing nature of risk
  - Economic values
  - Rethinking revenue models
- - Unlocks unimagined value and loyalty

## Omni-Channel, Member Centric, Comprehensive Products



# **Ecosystems Important to You**Critical Entry Points

- Mobility
- Housing
- Safety & Protection

#### i-Insure with Bank-Grade Tech

**Full Data Integration with Carriers, Partners & Data Warehouses** 



Machine Learning - data science

Data analytics and data mining

API Interfaces - customer/bank/agency/carrier



#### **InsureNOW**

#### **Micro-Segmentation Personalized Engagement**



Sends 30 days in advance, reminding the client of your dedication to their financial well being.

Michigan First

Let's get right to it. We know you're busy and have more exciting things think about than auto insurance, but we know it's also a big expense for you. Your auto insurance will expire on 1/4/2019 making this the perfe time to make sure you have the right coverage at the right price for y