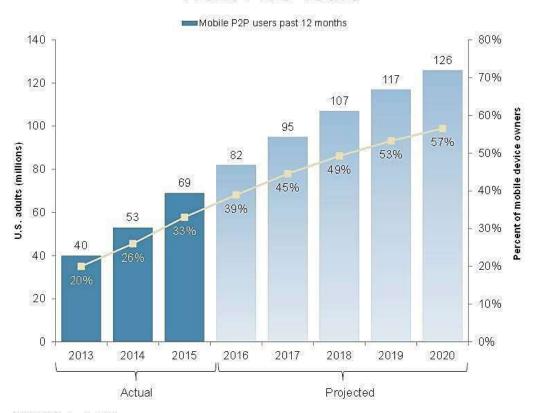

# Mobile P2P Users to Increase by Nearly 180% in the Next Five Years

© 2015 GA Javelin LLC