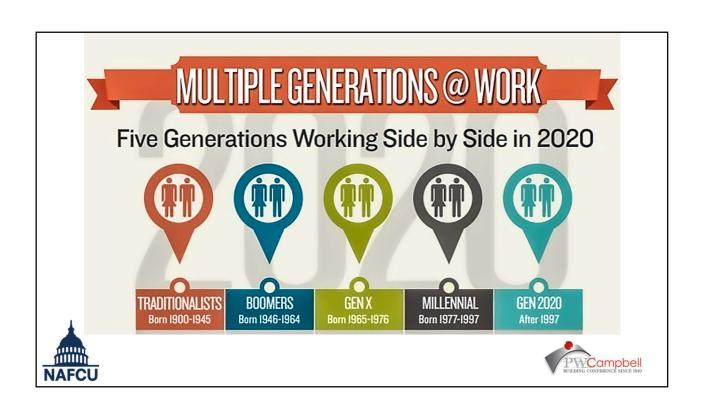

#### What's Going On in the Industry?

In five years, Millennials will make up the majority of the workforce. Today's banking environment doesn't meet their needs.

#### Today's Real Challenge:

Attracting the New Generations