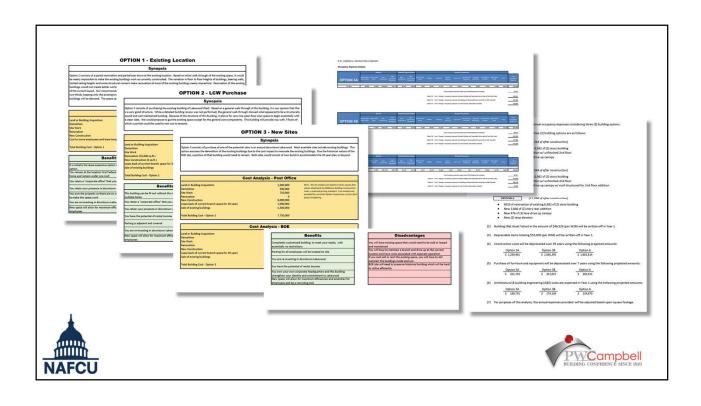

Offices/Work Area
- Open Areas Engagement of Staff
- Natural Lighting
- Collaborative Areas





#### Well Buildings (cont.)

- Centralized Workrooms/Conference Rooms
- Employee Amenities
  - ✓ Café
     ✓ Private Areas
  - √ Health Areas
     ✓ Parking





#### When to Consider More Space

- No place for the next new hire
- Operations are under more than one roof
- Branches are being added or mergers/acquisitions path





#### When to Consider More Space

- You have added 2 or more additions to existing space
- Inefficiencies exist within departments
- You are not retaining or are having trouble attracting employees





#### Exhaust Where You Are - FIRST

- Renovate existing space and improve layout
- Renovate existing space plus building addition
- Build new on existing site













#### Workspace











#### Workspace





























# Thank you for your time. Discussion/Questions

jim.caliendo@pwcampbell.com | 412.779.4167