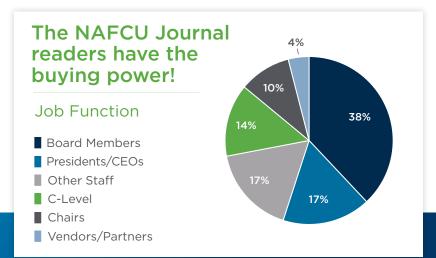

## READERSHIP PROFILE

## Who reads The NAFCU Journal?

- CEOs/Presidents
- Chief Financial Officers
- Vice Presidents
- Operations Managers
- Board Chairs & Directors
- Data Processing & Information Systems Staff
- Lending Officers
- Finance Managers
- Regulation & Compliance Staff
- Marketing Staff
- Human Resource Specialists