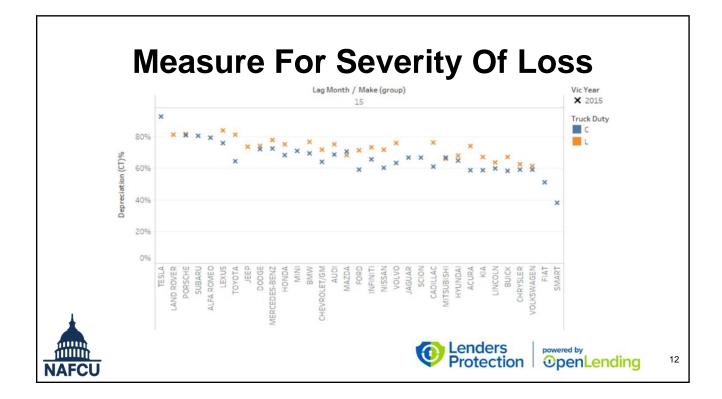

Lenders

powered by Protection OpenLending 7

















| FIND THE 1         | HIGHEST RISK (     | )F DEFAULT                                        |
|--------------------|--------------------|---------------------------------------------------|
| 640                | $\overline{6000}$  | <sup>Borrower</sup><br>560                        |
| Credit score       | Credit score       | Credit score                                      |
| 125% Loan to Value | 115% Loan to Value | 125% Loan to Value                                |
| 72 Month Term      | 72 Month Term      | 72 Month Term                                     |
| Used Vehicle       | Used Vehicle       | Used Vehicle                                      |
| Indirect Channel   | Indirect Channel   | Direct Channel                                    |
| Default Rate       | Def