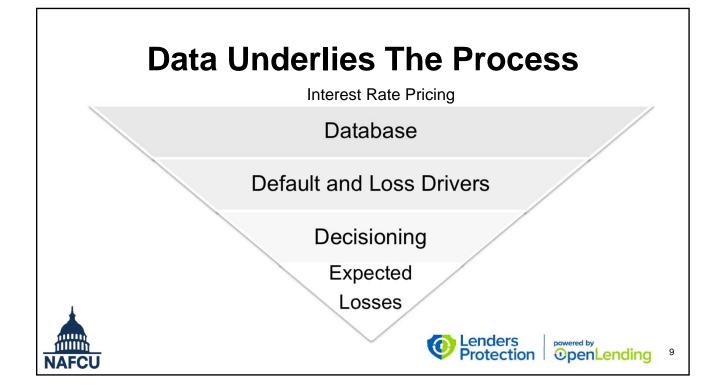

Lenders

powered by Protection OpenLending 7

















| FIND THE 1         | HIGHEST RISK (     | )F DEFAULT                                        |
|--------------------|--------------------|---------------------------------------------------|
| 640                | $\overline{6000}$  | <sup>Borrower</sup><br>560                        |
| Credit score       | Credit score       | Credit score                                      |
| 125% Loan to Value | 115% Loan to Value | 125% Loan to Value                                |
| 72 Month Term      | 72 Month Term      | 72 Month Term                                     |
| Used Vehicle       | Used Vehicle       | Used Vehicle                                      |
| Indirect Channel   | Indirect Channel   | Direct Channel                                    |
| Default Rate