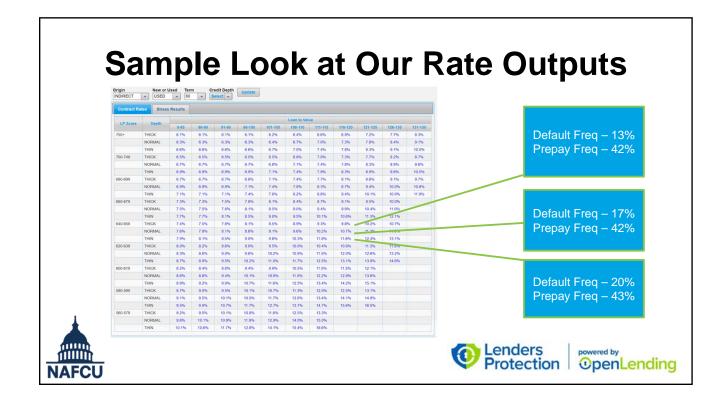

br>Cost of<br>Funds<br>□ (%)<br>□ 0.70%<br>□ 0.70%<br>□ 0.70%<br>□ 0.70%<br>□ 0.70%<br>□ 0.70%<br>□ 0.70%<br>□ 0.70% | Servicing<br>(%)<br>0.80%<br>0.90%<br>1.00%<br>1.10%<br>1.20% | Target<br>ROA<br>(%)<br>2.00%<br>2.25%<br>3.00%<br>3.00%<br>3.25% | Target<br>Yield<br>3.50%<br>3.75%<br>4.10%<br>4.70%<br>4.80%<br>5.15% | Sale<br>Proceeds<br>(%)<br>75.00%<br>75.00%<br>75.00%<br>75.00%<br>75.00%<br>75.00% | Repo<br>Fees<br>(\$)<br>\$700.00<br>\$700.00<br>\$700.00<br>\$700.00<br>\$700.00 | Origination<br>Fees<br>(\$)<br>\$0.00<br>\$0.00<br>\$0.00<br>\$0.00<br>\$0.00<br>\$0.00 | Origination<br>Exp<br>(%)<br>0.00%<br>0.00%<br>0.00%<br>0.00%<br>0.00%<br>0.00% | Repo<br>Fee<br>Linear | Crigination<br>Fee<br>S<br>S<br>S<br>S<br>S<br>S<br>S<br>S<br>S<br>S<br>S<br>S<br>S<br>S<br>S<br>S<br>S<br>S |



|                |                           |            |        | $\sim$     | K F              | JT.                       |                        | $\mathbf{O}$        |                     |                   | <u>-</u> )T      | IT.               |         |                   |                   |                       |
|----------------|---------------------------|------------|--------|------------|------------------|---------------------------|------------------------|---------------------|---------------------|-------------------|------------------|-------------------|---------|-------------------|-------------------|-----------------------|
|                |                           |            |        |            |                  | et                        |