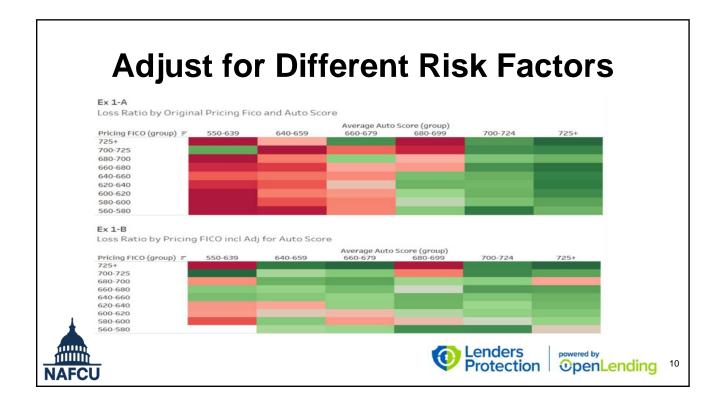

Lenders

powered by Protection OpenLending 7

















| FIND THE 1         | HIGHEST RISK (     | )F DEFAULT                                        |
|--------------------|--------------------|---------------------------------------------------|
| 640                | $\overline{6000}$  | <sup>Borrower</sup><br>560                        |
| Credit score       | Credit score       | Credit score                                      |
| 125% Loan to Value | 115% Loan to Value | 125% Loan to Value                                |
| 72 Month Term      | 72 Month Term      | 72 Month Term                                     |
| Used Vehicle       | Used Vehicle       | Used Vehicle                                      |
| Indirect Channel   | Indirect Channel   | Direct Channel                                    |
| Default Rate       |