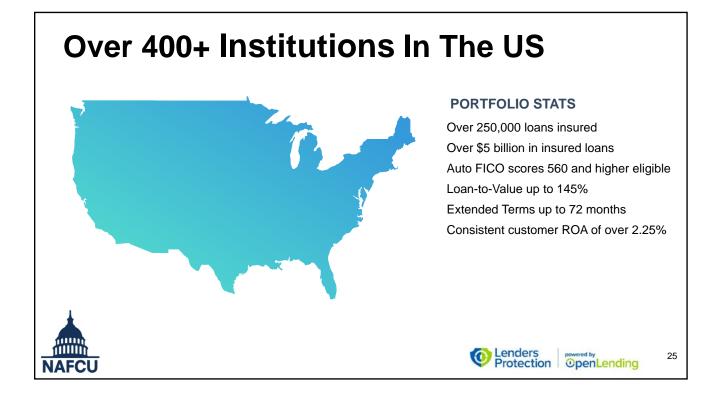

| .9%                    | 11.7%               | 12.6%               | 13.4              | 96 1             | 4.1%              | 14.8%   |                   |                   |                       |
| 560-579        | NORMAL                    | 9.6%       |        | 10.1%      | 10               | .9% 11                    | 9%                     | 12.9%               | 14.0%               | 15.0              | 06               |                   |         |                   |                   |                       |



**Credit Union Benefits** 

- Family Loyalty
- Local, serve communities
- By serving the near and non prime consumer, CU's earn expanded business
- More Applications and Stronger Ties with Dealers
- Sale of More Ancillaries (for direct lending)
- A
- A