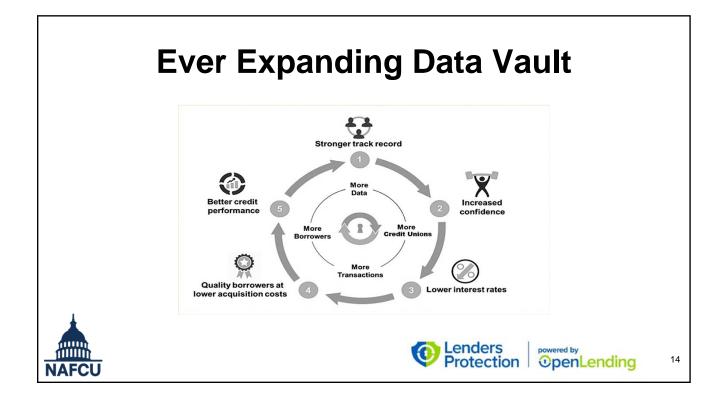

Lenders

powered by Protection OpenLending 7

















| FIND THE 1         | HIGHEST RISK (     | )F DEFAULT                                        |
|--------------------|--------------------|---------------------------------------------------|
| 640                | $\overline{6000}$  | <sup>Borrower</sup><br>560                        |
| Credit score       | Credit score       | Credit score                                      |
| 125% Loan to Value | 115% Loan to Value | 125% Loan to Value                                |
| 72 Month Term      | 72 Month Term      | 72 Month Term                                     |
| Used Vehicle       | Used Vehicle       | Used Vehicle                                      |
| Indirect Channel   | Indirect Channel   | Direct Channel                                    |
| Default Rate       | Default