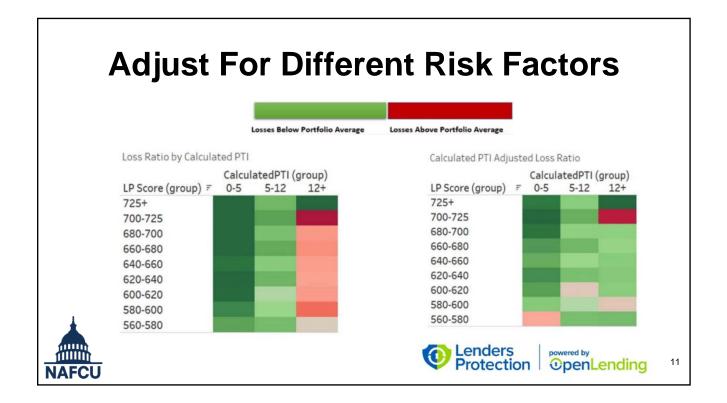

Lenders

powered by Protection OpenLending 7

















| FIND THE 1         | HIGHEST RISK (     | )F DEFAULT                                        |
|--------------------|--------------------|---------------------------------------------------|
| 640                | $\overline{6000}$  | <sup>Borrower</sup><br>560                        |
| Credit score       | Credit score       | Credit score                                      |
| 125% Loan to Value | 115% Loan to Value | 125% Loan to Value                                |
| 72 Month Term      | 72 Month Term      | 72 Month Term                                     |
| Used Vehicle       | Used Vehicle       | Used Vehicle                                      |
| Indirect Channel   | Indirect Channel   | Direct Channel                                    |
| Default Rate       | D