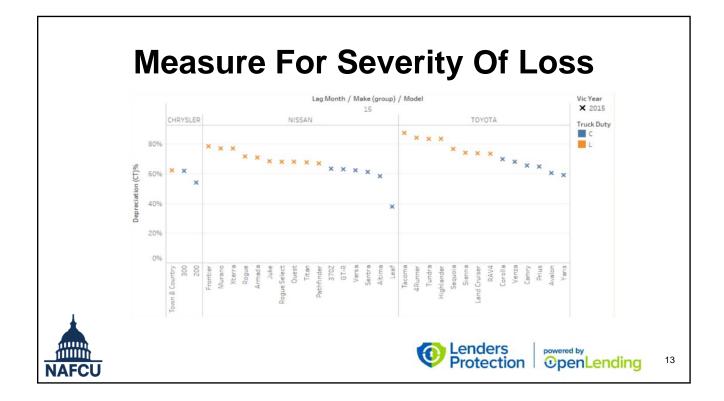

Lenders

powered by Protection OpenLending 7

















| FIND THE 1         | HIGHEST RISK (     | )F DEFAULT                                        |
|--------------------|--------------------|---------------------------------------------------|
| 640                | $\overline{6000}$  | <sup>Borrower</sup><br>560                        |
| Credit score       | Credit score       | Credit score                                      |
| 125% Loan to Value | 115% Loan to Value | 125% Loan to Value                                |
| 72 Month Term      | 72 Month Term      | 72 Month Term                                     |
| Used Vehicle       | Used Vehicle       | Used Vehicle                                      |
| Indirect Channel   | Indirect Channel   | Direct Channel                                    |
| Default Rate       | Defau