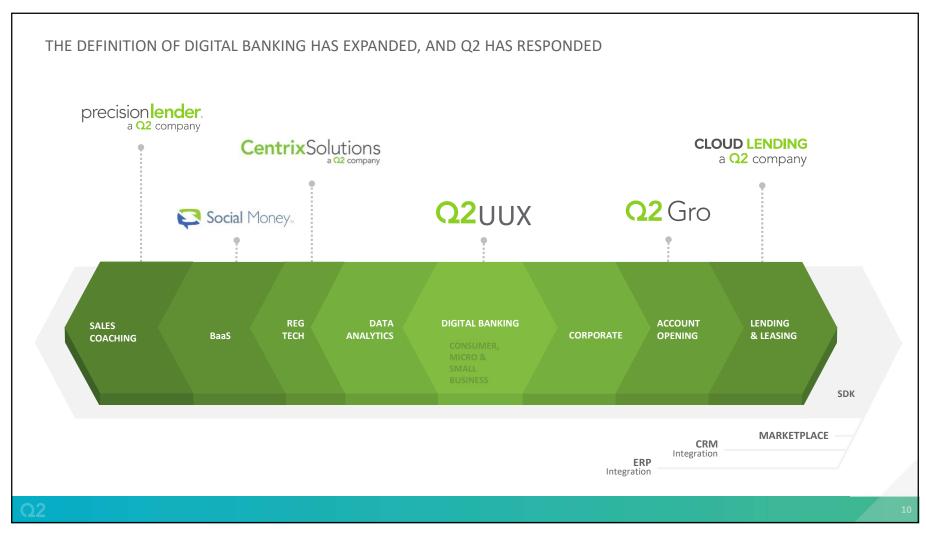

# Powering Digital Transformation for Leading Credit Unions

Aaron Kwan

WHAT OUR CUSTOMERS ARE ASKING US TO DO

 $\mathbf{O}_{2}$ 

[@Juan] - think we want to use "Retail" instead of "Consumer," and "Commercial" instead of "Business" pretty much throughout (except for where we talk about small business, which is kind of a subset of the larger Commercial bucket). I didn't want to make those changes myself on here since this slide layout is complex.

Jack McBee, 2/19/2020

**TD1** I would remove Virtual FI on this slide as well. Yields uncomfortable questions from the FI Tim Daley, 2/20/2020