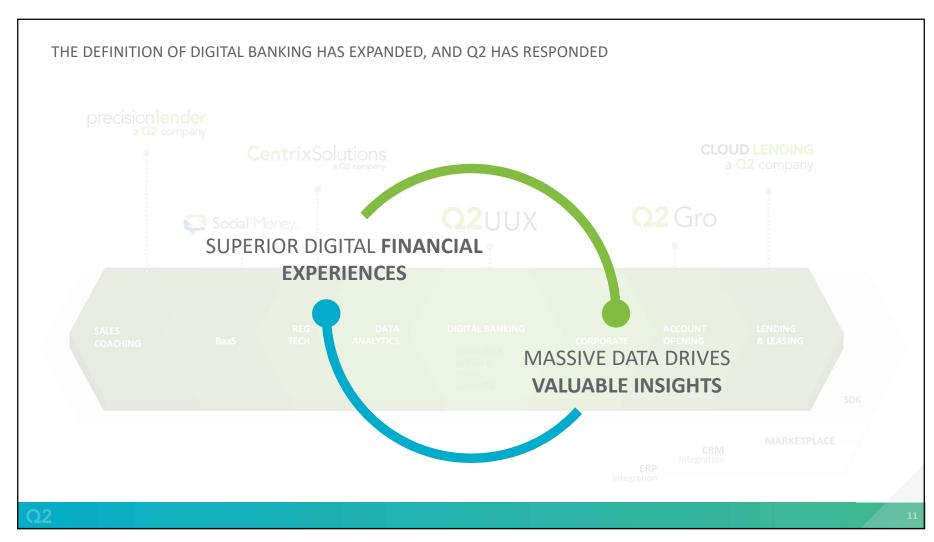

# Powering Digital Transformation for Leading Credit Unions

Aaron Kwan

WHAT OUR CUSTOMERS ARE ASKING US TO DO

 $\mathbf{O}_{2}$ 

[@Juan] - think we want to use "Retail" instead of "Consumer," and "Commercial" instead of "Business" pretty much throughout (except for where we talk about small business, which is kind of a subset of the larger Commercial bucket). I didn't want to make those changes myself on here since this slide layout is complex.

Jack McBee, 2/19/2020

**TD1** I would remove Virtual FI on this slide as well. Yields uncomfortable questions from the FI Tim Daley, 2/20/2020