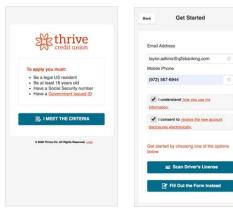

### IMAGINE WHAT'S POSSIBLE...

10:28 ₽ # thrive Submit Decision Finalize Congratulations! You have been approved for a \$150,000 line of credit! Amount Term \$150,000 12 months Interest Rate APR 8.95% 8.99% This disclosure contains important information about your rights, and disclosures to which you are entitled, pursuant to certain statutory and regulatory requirements. Consent you provide for further consideration of this application is also included. Please read and retain a copy for your records. USA Patriot Act Notice: To help the U.S. government fight the funding of terrorism and money laundering activities, Federal law requires all financial institutions