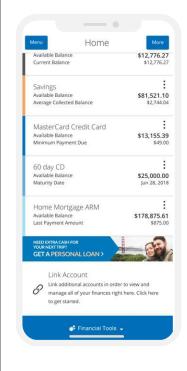

# Loan/Deposit Cross-Sell

CLS and Gro will enable banks and credit unions to seamlessly cross-sell deposits and loans to customers via the digital channel. A pre-qualified offer at the end of a deposit application flow will extend to a loan application in CL Portal (and vice versa).