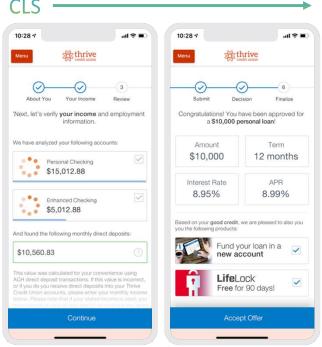

## **CLS/GRO INTEGRATION**

**GRO** 

# Loan/Deposit Cross-Sell

CLS and Gro will enable banks and credit unions to seamlessly cross-sell deposits and loans to customers via the digital channel. A pre-qualified offer at the end of a deposit application flow will extend to a loan application in CL Portal (and vice versa).