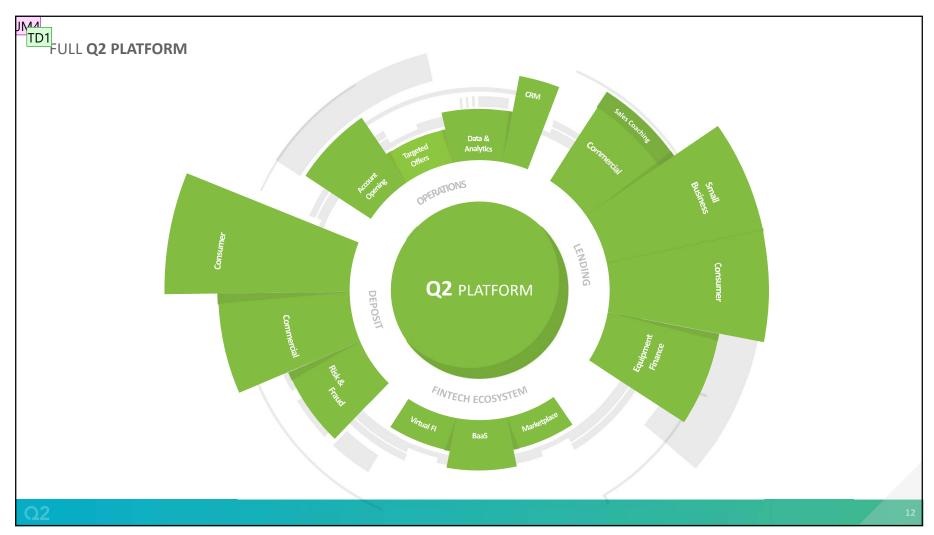

# Powering Digital Transformation for Leading Credit Unions

Aaron Kwan

WHAT OUR CUSTOMERS ARE ASKING US TO DO

 $\mathbf{O}_{2}$ 

[@Juan] - think we want to use "Retail" instead of "Consumer," and "Commercial" instead of "Business" pretty much throughout (except for where we talk about small business, which is kind of a subset of the larger Commercial bucket). I didn't want to make those changes myself on here since this slide layout is complex.

Jack McBee, 2/19/2020

**TD1** I would remove Virtual FI on this slide as well. Yields uncomfortable questions from the FI Tim Daley, 2/20/2020