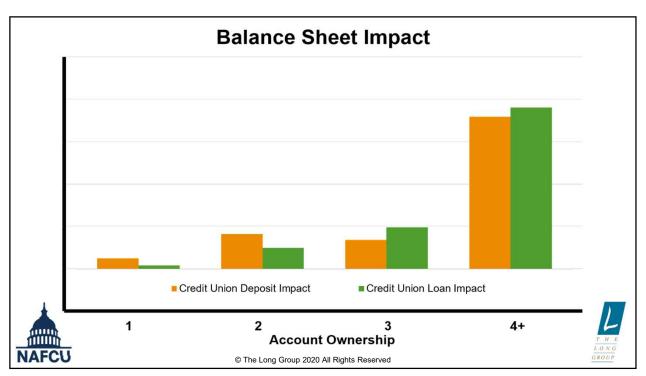

# Unlocking the Opportunities in Your Member File

 $\ensuremath{\text{@}}$  The Long Group 2020 All Rights Reserved

Two in five households own one account

#### **Cross sell behavior**

20% of are sold an additional service at initial account opening

It takes 5
years on
average to
open a second
account

It takes more than a decade to open a third account

© The Long Group 2020 All Rights Reserved