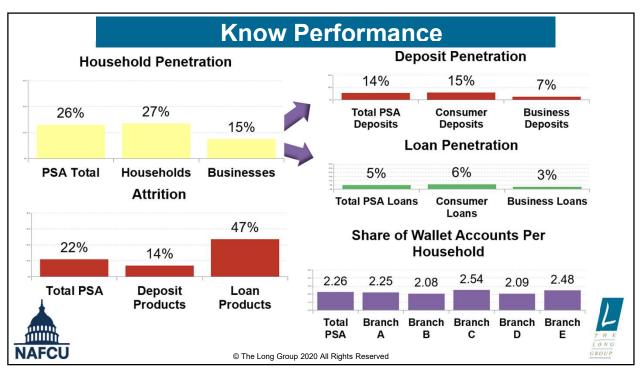

# Know the geography Know the number of households and businesses Know their demand for financial services Know your performance Know the opportunity Know the purchaser Know how to reach them