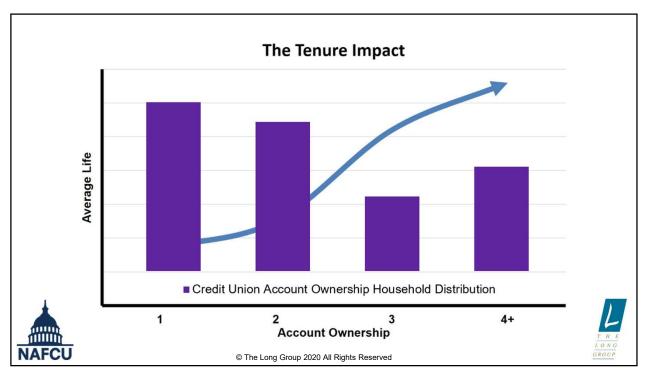

# Unlocking the Opportunities in Your Member File

 $\ensuremath{\text{@}}$  The Long Group 2020 All Rights Reserved

Two in five households own one account

#### **Cross sell behavior**

20% of are sold an additional service at initial account opening

It takes 5
years on
average to
open a second
account

It takes more than a decade to open a third account

© The Long Group 2020 All Rights Reserved