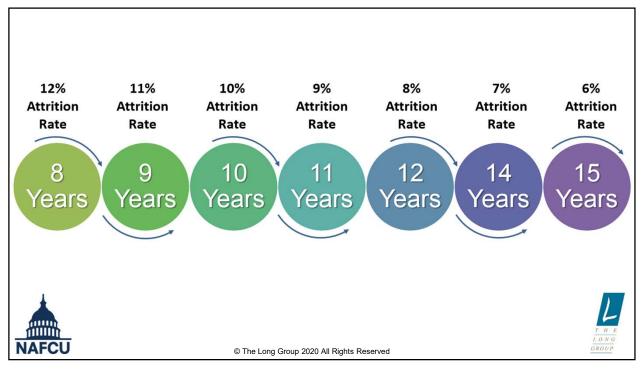

#### **Improving Retention**

The average credit union invests 8 months of the year replacing business lost through attrition with 4 months spent on growth

© The Long Group 2020 All Rights Reserved

25

#### **Attrition Tax**

© The Long Group 2020 All Rights Reserved