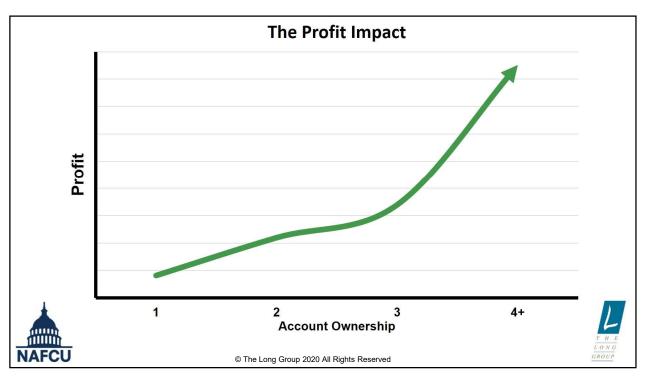

# Unlocking the Opportunities in Your Member File

 $\ensuremath{\text{@}}$  The Long Group 2020 All Rights Reserved

Two in five households own one account

#### **Cross sell behavior**

20% of are sold an additional service at initial account opening

It takes 5
years on
average to
open a second
account

It takes more than a decade to open a third account

© The Long Group 2020 All Rights Reserved