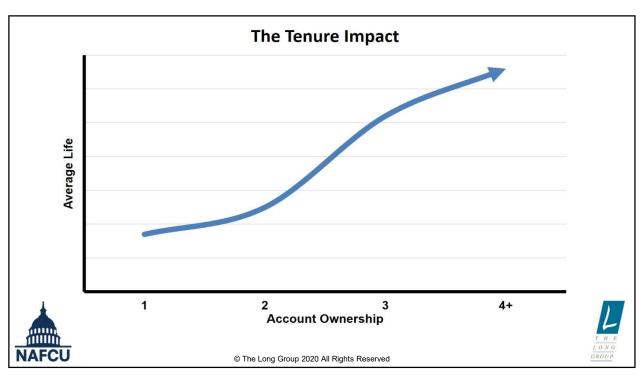

#### **Cross sell behavior**

20% of are sold an additional service at initial account opening

It takes 5
years on
average to
open a second
account

It takes more than a decade to open a third account

© The Long Group 2020 All Rights Reserved