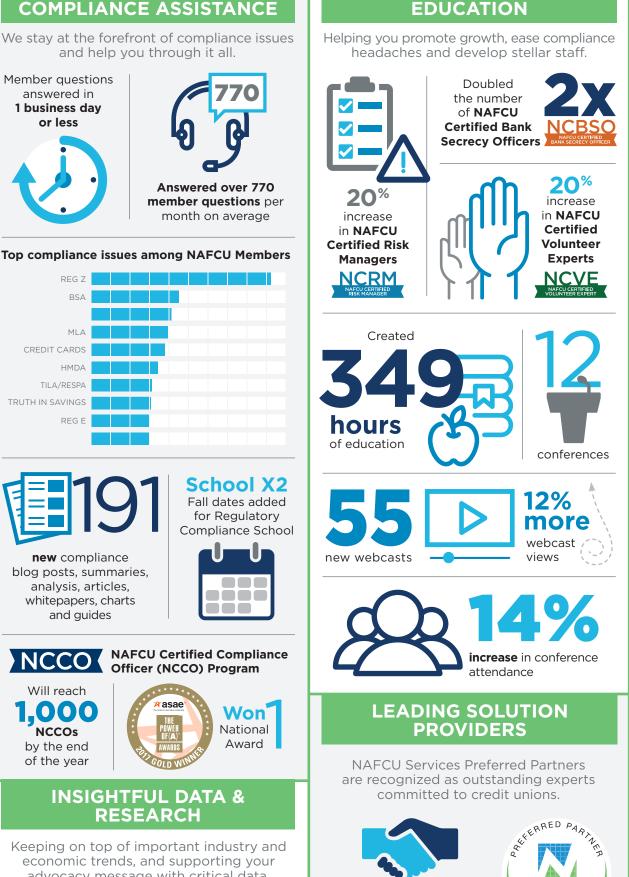

## and help you through it all. Member questions answered in 1 business day or less Answered over 770 member questions per month on average Top compliance issues among NAFCU Members REG Z BSA MLA CREDIT CARDS HMDA TILA/RESPA TRUTH IN SAVINGS REG E School X2 Fall dates added for Regulatory **Compliance School** new compliance blog posts, summaries, analysis, articles, whitepapers, charts and guides

#### **INSIGHTFUL DATA &** RESEARCH

Keeping on top of important industry and economic trends, and supporting your advocacy message with critical data.

#### **TOP-RATED** EDUCATION

the Financial System